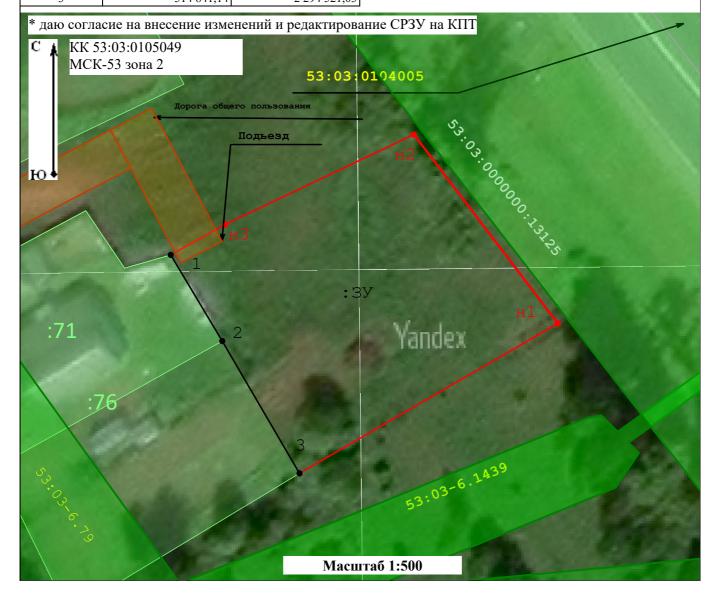

## Схема расположения земельного участка или земельных участков на кадастровом плане территории

| Система координат: МСК-53 зона 2                                                                                                          |       |       |  |  |  |
|-------------------------------------------------------------------------------------------------------------------------------------------|-------|-------|--|--|--|
| Условный номер земельного участка —                                                                                                       |       |       |  |  |  |
| (указывается в случае, если предусматривается образование двух и более земельных участко                                                  |       |       |  |  |  |
| Площадь земельного участка                                                                                                                | 1 224 | $M^2$ |  |  |  |
| (указывается проектная площадь образуемого земельного участка, вычисленная с использованием федеральной государственной географической    |       |       |  |  |  |
| информационной системы, обеспечивающей функционирование национальной системы пространственных данных, которой является федеральная        |       |       |  |  |  |
| государственная географическая информационная система "Единая цифровая платформа "Национальная система пространственных данных"           |       |       |  |  |  |
| (далее - информационная система), или иных технологических и программных средств с округлением до 1 квадратного метра. Указанное значение |       |       |  |  |  |
| плошали земельного участка может быть уточнено при проведении кадастровых работ не более чем на десять процентов)                         |       |       |  |  |  |

Координаты Координаты (указываются в случае подготовки схемы (указываются в случае подготовки схемы расположения земельного участка с использованием расположения земельного участка с использованием Обозначение Обозначение информационной системы или иных технологических информационной системы или иных технологических характерных и программных средств. Значения координат, характерных и программных средств. Значения координат, точек границ полученные с использованием указанных полученные с использованием указанных точек границ технологических и программных средств, указываются технологических и программных средств, указываются с округлением до 0,01 метра) с округлением до 0,01 метра) 514 874,14 2 294 511,18 514 861,01 2 294 555,17 н3 н1 2 294 504,00 514 870,11 н2 514 886,06 2 294 536,13 2 514 858,68 2 294 510,82 514 874,14 2 294 511,18 н3 514 841,14 2 294 521,03

## Условные обозначения:

- Точка, сведения о которой имеются в ЕГРН

- Граница, сведения о которой имеются в ЕГРН

- Вновь образованная точка, сведения о которой достаточны для определения ее местоположения

- Вновь образованная граница, сведения о которой достаточны для определения ее местоположения

- Обозначение вновь образуемого участка

- Обозначение кадастрового номера земельного участка сведения ЕГРН о котором позволяет определить его положение на местности

- Обозначение границы кадастрового квартала

- Обозначение номера кадастрового квартала

- Обозначение границ ЗОУИТ

- Реестровый номер ЗОУИТ Охранная зона КВЛ-10 кВ Л-19 от ПС "Валдай" г. Валдай инв.№Ч50767, 30020

- Реестровый номер ЗОУИТ Автомобильный транспорт

Земли промышленности, энергетики, транспорта, связи, радиовещания, телевидения, информатики, земли для обеспечения космической деятельности, земли обороны, безопасности и земли иного специального назначения

- Реестровый номер ЗОУИТ Охранная зона КЛ-10кВ ПС "Валдай"- оп.1 Л-4(инв. номер- 30022).....ВЛ-10кВ от ТП-1 до ТП-11 (инв. номер- 30010), г. Валдай

| Variation of annual and                                          |   |
|------------------------------------------------------------------|---|
| Условные обозначения: - Обозначение подъезда к земельному участк | y |
|                                                                  |   |
|                                                                  |   |
|                                                                  |   |
|                                                                  |   |
|                                                                  |   |
|                                                                  |   |
|                                                                  |   |
|                                                                  |   |
|                                                                  |   |
|                                                                  |   |
|                                                                  |   |
|                                                                  |   |
|                                                                  |   |
|                                                                  |   |
|                                                                  |   |
|                                                                  |   |
|                                                                  |   |
|                                                                  |   |
|                                                                  |   |
|                                                                  |   |
|                                                                  |   |
|                                                                  |   |
|                                                                  |   |
|                                                                  |   |
|                                                                  |   |
|                                                                  |   |
|                                                                  |   |
|                                                                  |   |